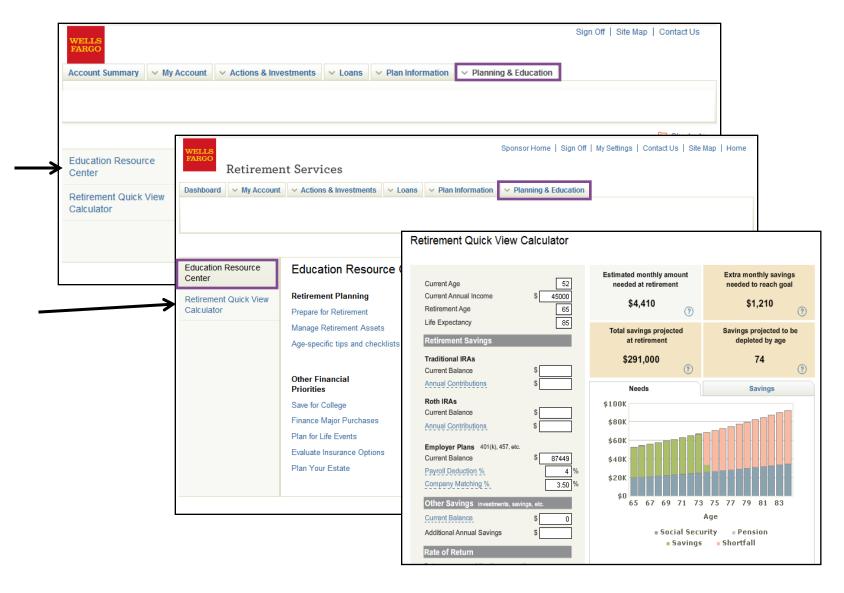

## Planning & Education

## Use the Retirement Quick View Calculator

- Estimates savings at retirement
- Calculates savings gap and amount needed to meet savings goal
- Assesses how long your retirement savings may last

Examples are for illustration purposes only. Estimates are based on the assumptions noted, do not guarantee or imply a projection of actual results, and do not include the effect of taxes. Wells Fargo cannot guarantee results under any savings or investment program and cannot guarantee that you will meet your retirement savings goal.