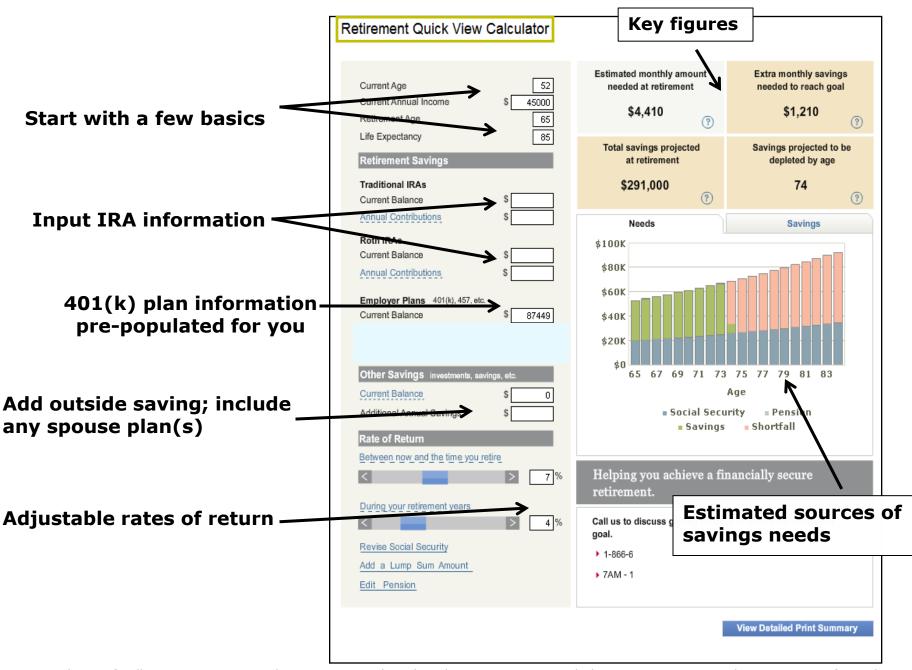

## Use the Retirement Quick View Calculator

- Estimates savings at retirement
- Calculates savings gap and amount needed to meet savings goal
- Assesses how long your retirement savings may last

Examples are for illustration purposes only. Estimates are based on the assumptions noted, do not guarantee or imply a projection of actual results, and do not include the effect of taxes. Wells Fargo cannot guarantee results under any savings or investment program and cannot guarantee that you will meet your retirement savings goal.

Examples are for illustration purposes only. Estimates are based on the assumptions noted, do not guarantee or imply a projection of actual results, and do not include the effect of taxes. Wells Fargo cannot guarantee results under any savings or investment program and cannot guarantee that you will meet your retirement savings goal.