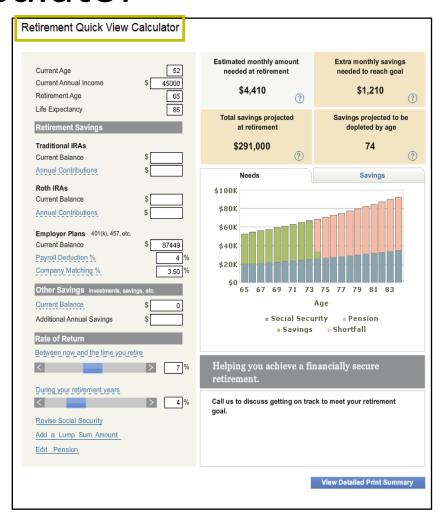

## Use the Retirement Quick View Calculator

- Estimates savings at retirement
- Calculates savings gap and amount needed to meet savings goal
- Assesses how long your retirement savings may last

Examples are for illustration purposes only. Estimates are based on the assumptions noted, do not guarantee or imply a projection of actual results, and do not include the effect of taxes. Wells Fargo cannot guarantee results under any savings or investment program and cannot guarantee that you will meet your retirement savings goal.

Examples are for illustration purposes only. Estimates are based on the assumptions noted, do not guarantee or imply a projection of actual results, and do not include the effect of taxes. Wells Fargo cannot guarantee results under any savings or investment program and cannot guarantee that you will meet your retirement savings goal.